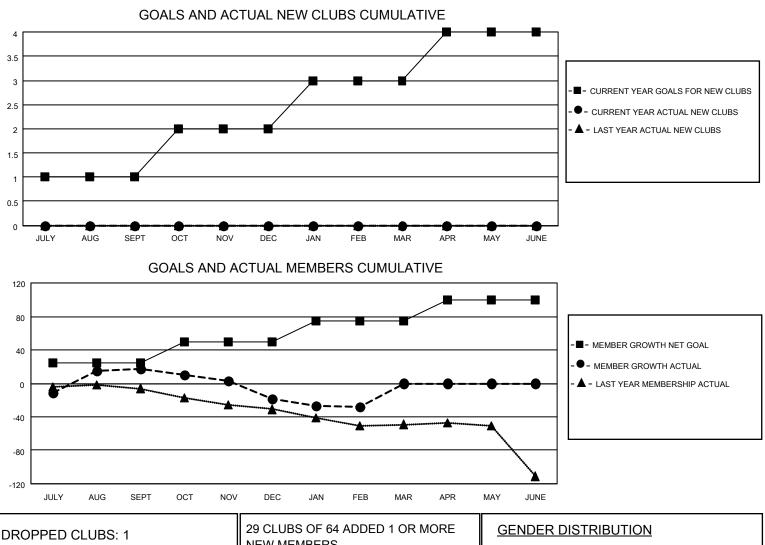

## LOCATION WISCONSIN

District 27 B1

Results as of: 2/28/2021

| Clubs                 |               |           |               | Members               |                        |                         |                                                    |  |  |
|-----------------------|---------------|-----------|---------------|-----------------------|------------------------|-------------------------|----------------------------------------------------|--|--|
| RESULTS FOR 2020-2021 |               |           |               | RESULTS FOR 2020-2021 |                        |                         |                                                    |  |  |
| QUARTER               | NEW CLUB GOAL | NEW CLUBS | DROPPED CLUBS | QUARTER MEME          | BER GROWTH NET<br>GOAL | MEMBER GROWTH<br>ACTUAL | DROPPED<br>MEMBERS ACTUAL<br>(including transfers) |  |  |
| JULY/AUG/SEPT         | 1             | 0         | 1             | JULY/AUG/SEPT         | 25                     | 72                      | 41                                                 |  |  |
| OCT/NOV/DEC           | 1             | 0         | 0             | OCT/NOV/DEC           | 25                     | 16                      | 51                                                 |  |  |
| JAN/FEB/MAR           | 1             | 0         | 0             | JAN/FEB/MAR           | 25                     | 16                      | 24                                                 |  |  |
| APR/MAY/JUNE          | 1             | 0         | 0             | APR/MAY/JUNE          | 25                     | 0                       | 0                                                  |  |  |

| DROPPED CLUBS: 1           |           | 29 CLUBS OF 64 ADDED 1 OR MORE<br>NEW MEMBERS | GENDER DISTRIBUTION<br>MALE 1,385 (75.35%)                      |              |            |
|----------------------------|-----------|-----------------------------------------------|-----------------------------------------------------------------|--------------|------------|
| DROPPED MEMBERS            |           |                                               | FEMALE                                                          | 453 (24.65%) |            |
| DECEASED<br>CLUB CANCELLED | 32<br>0   | CLICK HERE FOR CUMULATIVE<br>MEMBERSHIP DATA  | TOTAL FAMILY UNIT MEMBERS<br>FAMILY MEMBERS PAYING HALF<br>DUES |              | 343<br>175 |
| OTHER<br>TOTAL             | 84<br>116 |                                               |                                                                 |              |            |